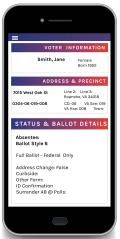

#### AUTOMATED BALLOT DELIVERY

- . Auto-generated Custom Voter Portal
- · Auto Generated Online Ballots
- Integrated Reporting Services
- · Mass Notification Services

#### ENHANCED VOTER EXPERIENCE

- Accessible Ballot
- Access on Any Device, Anytime, Anywhere

Our e-Ballot solution enables officials to create, send, and receive online ballots, making the entire process seamless and easy to manage.