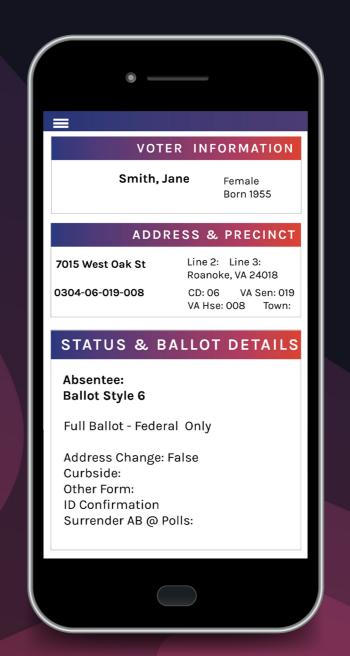

### Civix e-Pollbook

### **CREATES COST SAVINGS**

Civix e-Pollbooks enables on-demand ballots, so there's no need for expensive stockpiles of pre-printed ballots. And since it runs on virtually any device and operating system, there's no need to invest in new hardware.

### **EASY TO USE**

Once configured for your jurisdiction, our e-Pollbook is ready to be used election after election – without having to re-learn the system. Best of all, customizable workflows guide poll workers through every step. Managing precincts has never been easier.

### SYNCHRONIZED IN REAL TIME

Data from each device in the secure network is instantly shared with all others – across the entire jurisdiction, allowing for unprecedented levels of efficiency, authentication, recovery, and analysis.