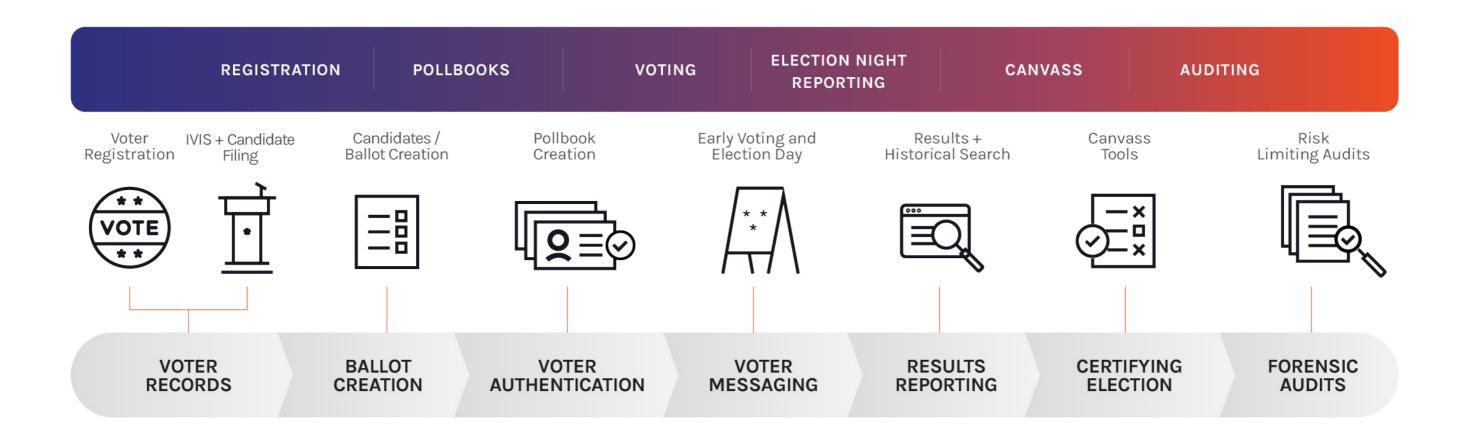

### Powering the Election Process

THE CIVIX ELECTION MANAGEMENT PLATFORM IS A SUITE OF MODULAR SOLUTIONS THAT COMBINE TO CREATE AN END-TO-END ELECTION MANAGEMENT SYSTEM.