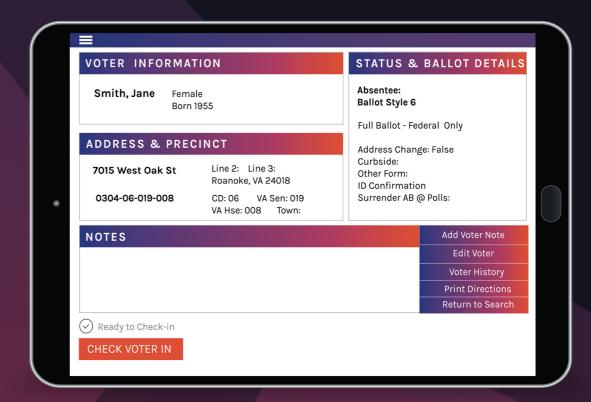

### Civix e-Pollbook

### A COMPLETE PRECINCT MANAGEMENT SYSTEM

Our e-Pollbook empowers poll workers through every step of the voting process – tailored to each jurisdiction's rules, systems, and capabilities. It's a simple, modern, secure solution for ensuring elections run smoothly.

### QUICK, EASY & AFFORDABLE TO DEPLOY

**Quick** – Template driven, our e-pollbook is highly configurable and can be customized to any jurisdiction's specifications and deployed in a matter of minutes.

**Easy** – Highly configurable doesn't have to mean highly complicated. Our templated configuration simplifies the entire process.

Affordable - Eliminate the need to invest in new hardware with our e-pollbook, which can run on virtually any device or operating system.