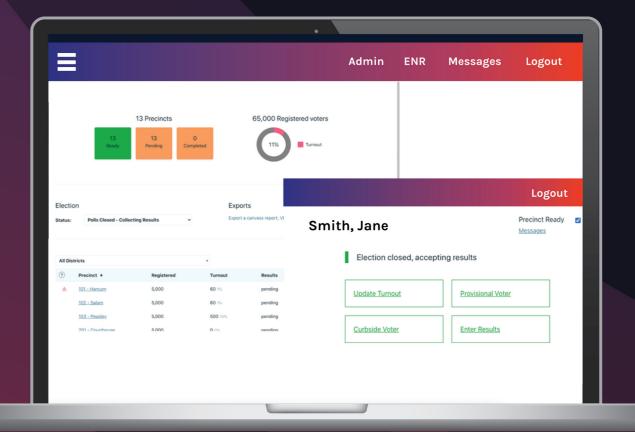

### Civix Precinct Reporting

CIVIX PRECINCT REPORTING ENSURES ACCURATE RESULTS ARE REPORTED IN MERE MINUTES, INSTEAD OF HOURS OR DAYS.

### **ENABLES DIRECT COMMUNICATION WITH ELECTION CENTRAL**

Where electronic transmission of election results from voting machines is prohibited, Civix Precinct Reporting allows poll workers to quickly share results via a mobile device.

### **SAVES TIME & IMPROVES ACCURACY**

Leveraging our proprietary technology to blueprint pdf ballots, our Precinct Reporting solution produces results in ballot order, reducing reporting time and increasing accuracy.

### **FACILITATES SECURE, REAL-TIME COMMUNICATIONS**

In addition to results, Civix Precinct Reporting allows poll workers to communicate in real time – whether it be a polling place needs to close because of a burst pipe or to report a ballot error.

### PROVIDES UNPARALLELED AUDITING CAPABILITIES

Civix Precinct Reporting records all the data and communications across the system, allowing for an unprecedented level of forensic auditing – down the keystroke.