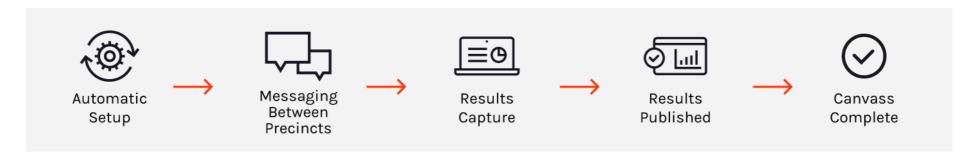

### **HOW IT WORKS**

### **CAPABILITIES**

- Automated Setup of Election
- Messaging Between Precincts
- Results Capture from Tabulation Machines
- Realtime Dashboards
- Canvass Reporting
- Public Website Reporting