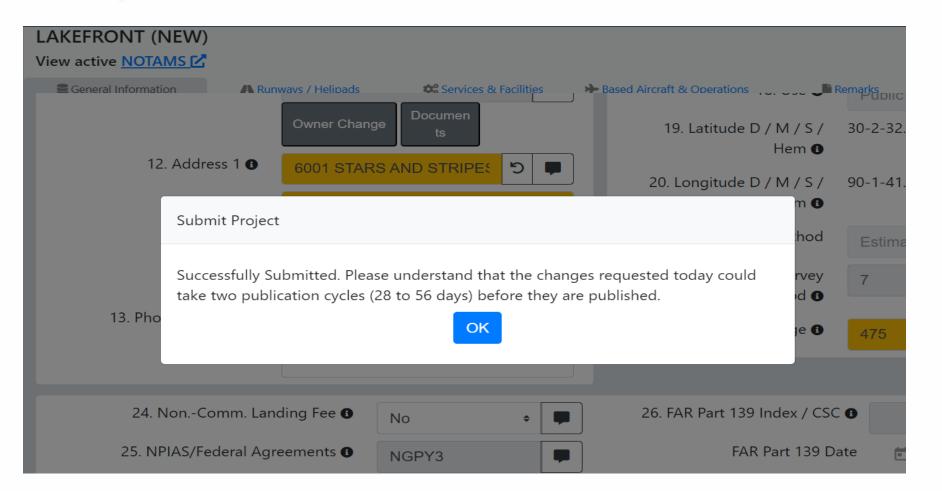

#### AMR – Project Summary Page

AMR Project Summary Page will display with Facility Information, Project Information and Project Activity. Click on **"Facility** Data" tab to update Airport data.

#### AMR – Project Summary Page

A new feature on the "Project Summary" and "Facility Data" Page is the ability to see all your projects you have created or just the projects created for the selected facility. When selecting either one a screen will pop up with your list of projects.