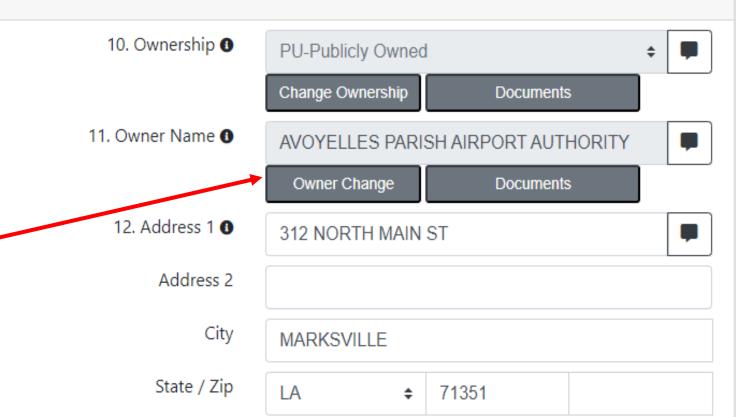

#### AMR – Ownership and Owner Name Change

On the General Information Tab, you can change the Ownership and Owner Name which require additional documentation. Select the "Change Ownership" or "Owner Change" button and you will be prompted to submit the required documents for those changes.