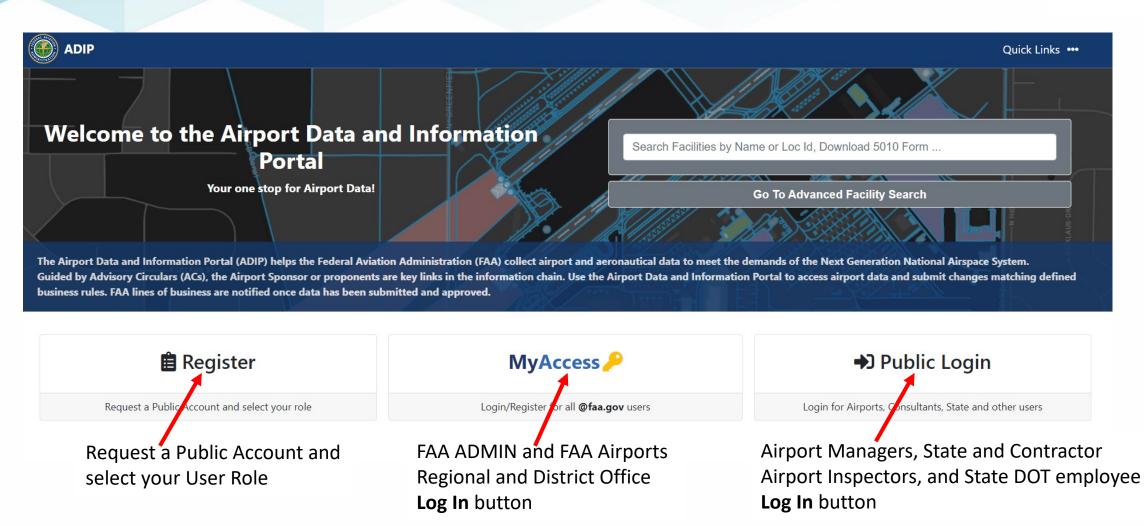

#### AMR Module – Registration and Login

## System Permissions

Below are the user roles and associated capabilities each of per element within the system

Admin: Employees of the office of Airports Headquarters or contracted personnel Airport Manager: Owner or Manager as depicted on the Airport Master Record (5010) FAA: Employees of the office of Airports Regional and Airport District Offices State: Employees of the State DOT State Inspector: Employees of the State DOT who perform airport inspections