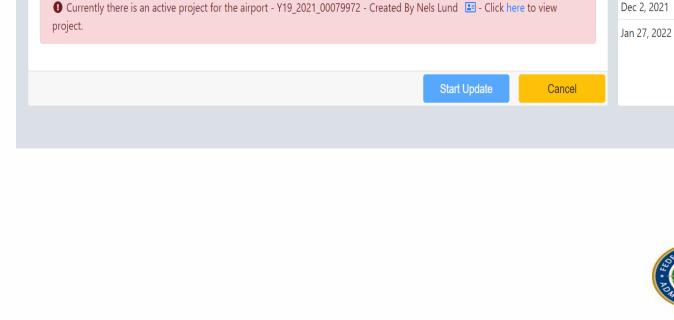

#### **AMR** – Update Facility Data

Select Facility To Update

A Portal Home 🔶 Facility Dashboard

Facility

Submission Type

After entering your LOC ID and the highlighted section is displayed, this means someone else has created a project for that airport. You will not be allowed to make any edits until that person has submitted or terminated the project.