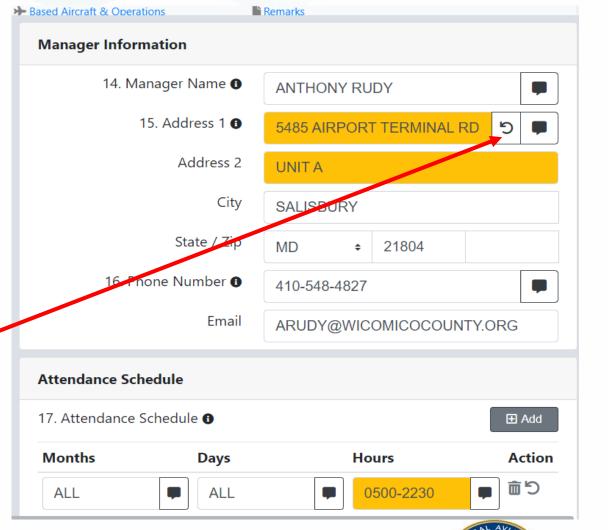

### AMR - Comparing your changes with current FAA data

When a saved value differs from the current published data, field is highlighted (yellow).

Hover mouse over highlighted field to view comparison window.

If you want to revert to the currently published data, click on the reverse arrow and save changes.