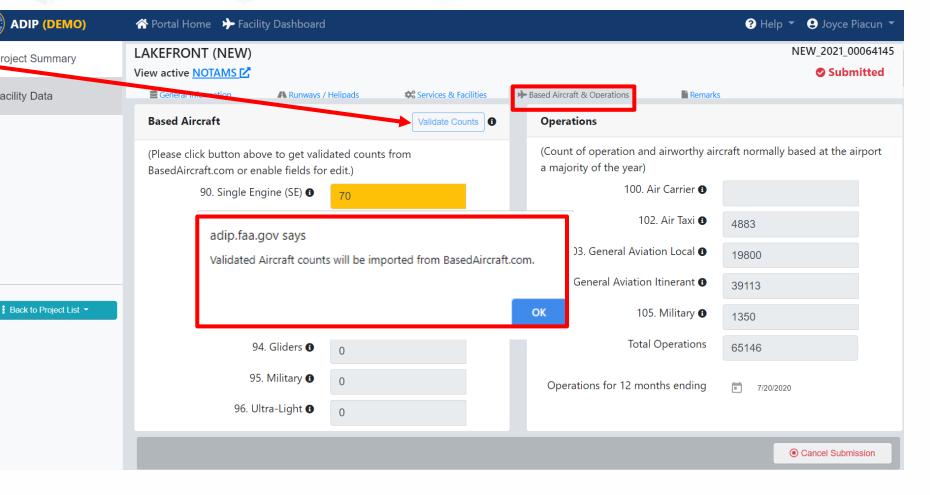

| 96. Ultra-Light 🕄                                                                 | 0                              |                                                                  |                                     |
|                        |                                                                                   |                                |                                                                  | Cancel Submission                   |





#### AMR – Based Aircraft & Operations

By clicking on the "Validate Counts" Project Summary button a window will E Facility Data pop-up, if the selected facility is in the Based Aircraft website you will see the screen on the right. Click the "OK" button to pull in the current validated counts and save your changes.







#### **AMR** – Based Aircraft & Operations

If the selected facility was not in the Based Aircraft website, you will see the screen on the right. Click the "OK" button and the fields will turn white, then enter your based aircraft numbers and save your changes.

| ADIP (DEMO)            | প Portal Home 🛛 🔶 Facility Dash                                     | board            |                       |        |                                                        |            | ? Help ▼ 오 Joyce Piacun ▼           |
|------------------------|---------------------------------------------------------------------|------------------|-----------------------|--------|--------------------------------------------------------|------------|-------------------------------------|
| Project Summary