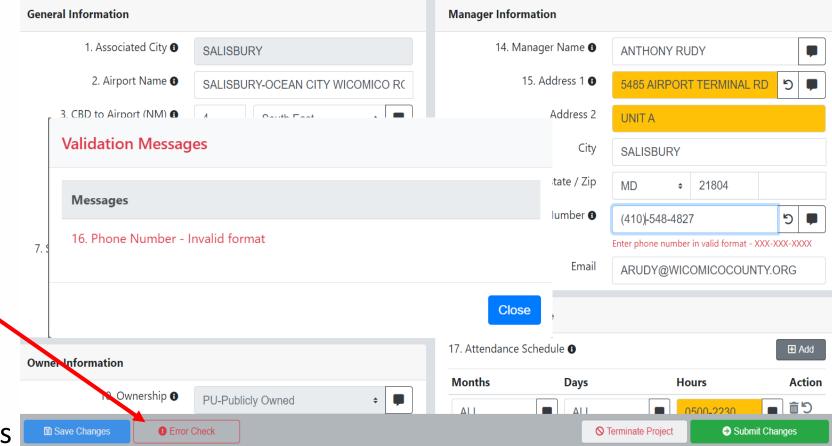

### AMR - Comparing your changes with current FAA data

When a saved value differs from the current published data, field is highlighted (yellow).

Hover mouse over highlighted field to view comparison window.

If you want to revert to the currently published data, click on the reverse arrow and save changes.