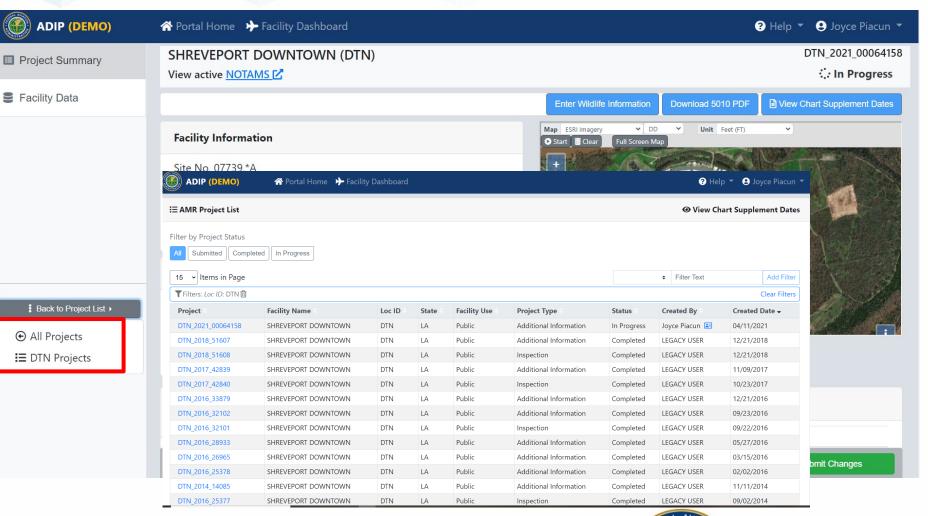

#### AMR – Project Summary Page

A new feature on the "Project Summary" and "Facility Data" Page is the ability to see all your projects you have created or just the projects created for the selected facility. When selecting either one a screen will pop up with your list of projects.