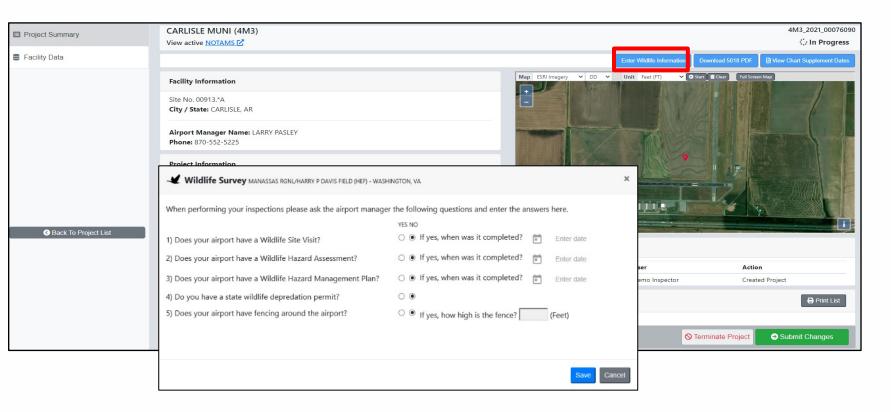

#### AMR – Wildlife Survey

Click on the **"Enter** Wildlife Information" tab to access the Wildlife Management Survey questions. These questions are to be answered for each inspection. Go over questions with Airport Manager and answer as best you can.