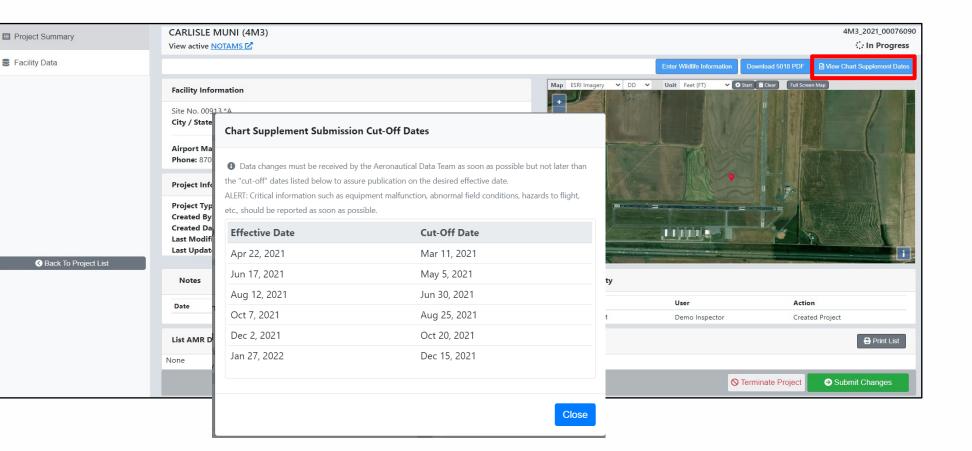

#### **AMR** – View Chart Supplement Dates

By clicking on the "View Chart Supplement Dates" will bring up a screen showing the Effective Dates and Cut-Off Dates.