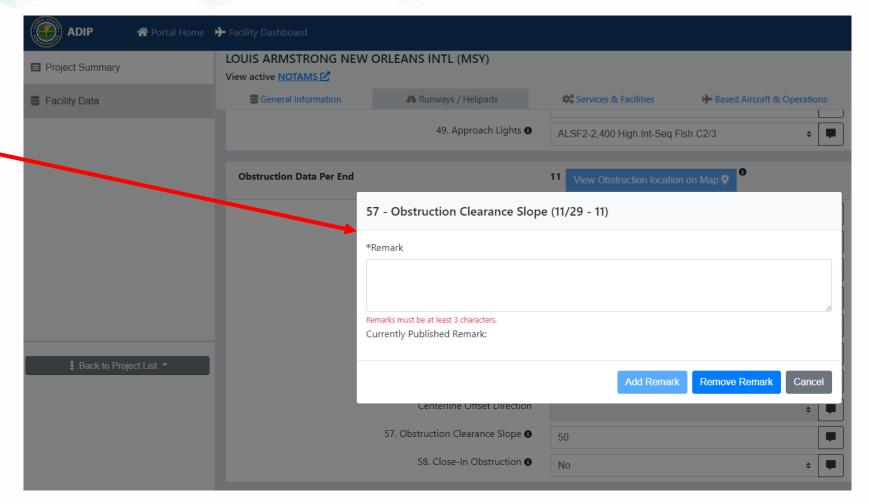

#### AMR – Adding a Referenced Remark

- Select the "Remark" icon button to the right of the data element to access the Reference Remark window.
- Enter the remark in the space provided and select the "Add Remark" button to save your changes.