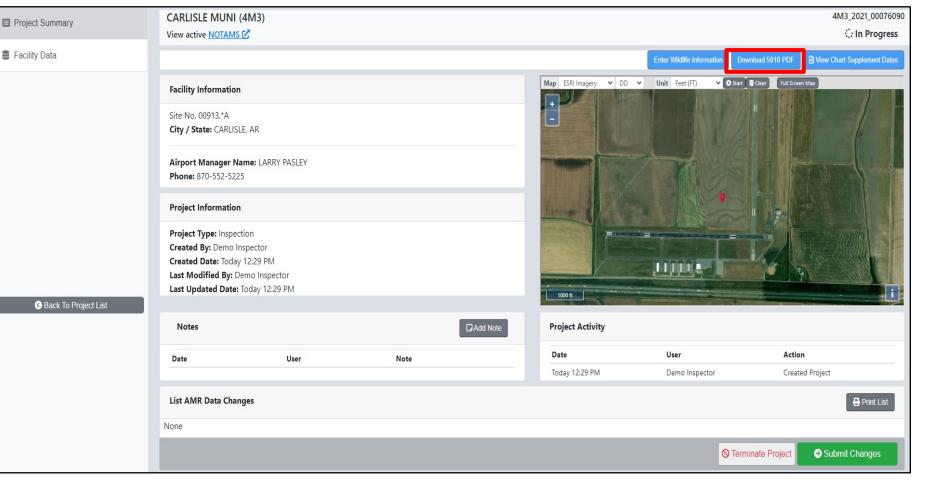

### AMR – Download 5010 form

By clicking on the "**Download 5010 PDF**" you will get a current copy of the airport master record for the selected facility.