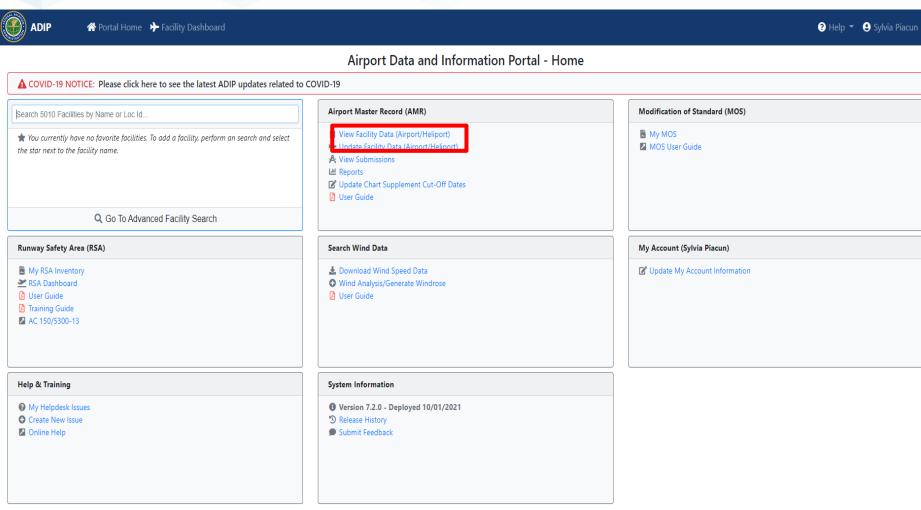

| ADIP 🔿 Portal Home 🄸 Facility Dashboard                                                                                          |                                                                                                                                                                                                                          | 😯 Help 👻 😆 Sylvia Piacun                           |
|----------------------------------------------------------------------------------------------------------------------------------|--------------------------------------------------------------------------------------------------------------------------------------------------------------------------------------------------------------------------|----------------------------------------------------|
|                                                                                                                                  | Airport Data and Information Portal - Home                                                                                                                                                                               |                                                    |
| A COVID-19 NOTICE: Please click here to see the latest ADIP updates related to                                                   | COVID-19                                                                                                                                                                                                                 |                                                    |
| Search 5010 Facilities by Name or Loc Id                                                                                         | Airport Master Record (AMR)                                                                                                                                                                                              | Modification of Standard (MOS)                     |
| ★ You currently have no favorite facilities. To add a facility, perform an search and select the star next to the facility name. | <ul> <li>View Facility Data (Airport/Heliport)</li> <li>Update Facility Data (Airport/Heliport)</li> <li>View Submissions</li> <li>Reports</li> <li>Update Chart Supplement Cut-Off Dates</li> <li>User Guide</li> </ul> | <ul> <li>My MOS</li> <li>MOS User Guide</li> </ul> |
| Q, Go To Advanced Facility Search                                                                                                |                                                                                                                                                                                                                          |                                                    |
| Runway Safety Area (RSA)                                                                                                         | Search Wind Data                                                                                                                                                                                                         | My Account (Sylvia Piacun)                         |
| <ul> <li>My RSA Inventory</li> <li>RSA Dashboard</li> <li>User Guide</li> <li>Training Guide</li> <li>AC 150/5300-13</li> </ul>  | <ul> <li>Download Wind Speed Data</li> <li>Wind Analysis/Generate Windrose</li> <li>User Guide</li> </ul>                                                                                                                | C Update My Account Information                    |
| Help & Training                                                                                                                  | System Information                                                                                                                                                                                                       |                                                    |
| <ul> <li>My Helpdesk Issues</li> <li>Create New Issue</li> <li>Online Help</li> </ul>                                            | <ul> <li>Version 7.2.0 - Deployed 10/01/2021</li> <li>Release History</li> <li>Submit Feedback</li> </ul>                                                                                                                |                                                    |
|                                                                                                                                  |                                                                                                                                                                                                                          |                                                    |

#### ADIP AMR Module – Updating a Facility

You will select the "Update Facility Data (Airport/Heliport)" to begin updating the airport/heliport.

| ADIP 🔿 Portal Home 🤸 Facility Dashboard                                                                                         |                                                                                                                                                                                                                            | ? Help ▼ Sylvia Piacun                             |
|---------------------------------------------------------------------------------------------------------------------------------|----------------------------------------------------------------------------------------------------------------------------------------------------------------------------------------------------------------------------|----------------------------------------------------|
|                                                                                                                                 | Airport Data and Information Portal - Home                                                                                                                                                                                 |                                                    |
| ▲ COVID-19 NOTICE: Please click here to see the latest ADIP updates related to 0                                                | COVID-19                                                                                                                                                                                                                   |                                                    |
| Search 5010 Facilities by Name or Loc Id                                                                                        | Air ort Master Record (AMR)                                                                                                                                                                                                | Modification of Standard (MOS)                     |
| You currently have no favorite facilities. To add a facility, perform an search and select the star next to the facility name.  | <ul> <li>View Facility Data (Airport/Heliport)</li> <li>Update Facility Data (Airport/Heliport)</li> <li>View Submissions</li> <li>Reports</li> <li>Ø Update Chart Supplement Cut-Off Dates</li> <li>User Guide</li> </ul> | <ul> <li>My MOS</li> <li>MOS User Guide</li> </ul> |
| Q Go To Advanced Facility Search                                                                                                |                                                                                                                                                                                                                            |                                                    |
| Runway Safety Area (RSA)                                                                                                        | Search Wind Data                                                                                                                                                                                                           | My Account (Sylvia Piacun)                         |
| <ul> <li>My RSA Inventory</li> <li>RSA Dashboard</li> <li>User Guide</li> <li>Training Guide</li> <li>AC 150/5300-13</li> </ul> | <ul> <li>Download Wind Speed Data</li> <li>Wind Analysis/Generate Windrose</li> <li>User Guide</li> </ul>                                                                                                                  | C Update My Account Information                    |
| Help & Training                                                                                                                 | System Information                                                                                                                                                                                                         |                                                    |
| <ul> <li>My Helpdesk Issues</li> <li>Create New Issue</li> <li>Online Help</li> </ul>                                           | <ul> <li>Version 7.2.0 - Deployed 10/01/2021</li> <li>Release History</li> <li>Submit Feedback</li> </ul>                                                                                                                  |                                                    |

### AMR – Download 5010 form

By clicking on the "**Download 5010 PDF**" you will get a current copy of the airport master record for the selected facility.