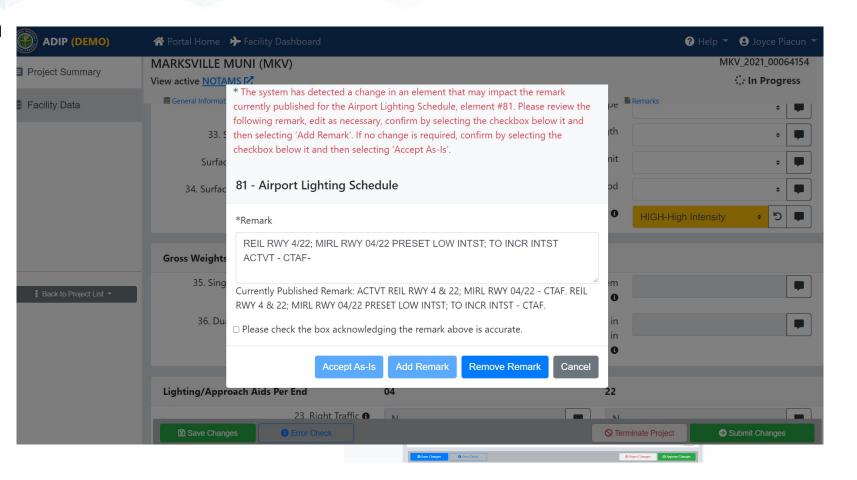

#### AMR – Adding a Referenced Remark

When adding or changing a data element associated with the "Airport Lighting Schedule" it will require a remark.

The Reference Remark window will pop-up. Enter the remark in the space provided or Edit the current remark. If no change is required select the "Accept As-Is" and save your changes.

#### AMR – Deleting a Referenced Remark

When deleting a data element associated with the "Airport Lighting Schedule" you will be required to remove the existing remark.

The Reference Remark window will pop-up. Select the "**Remove Remark**" and save your changes.