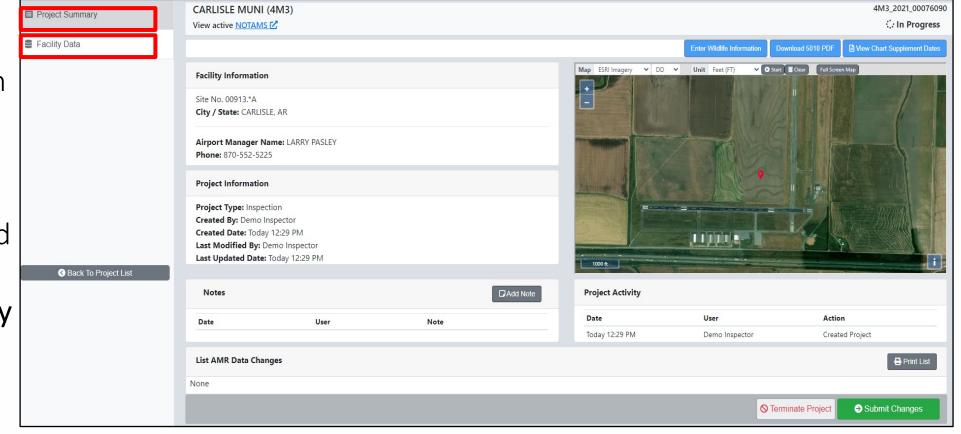

#### AMR – Project Summary Page

AMR Project Summary Page will display with Facility Information, Project Information and Project Activity. Click on **"Facility** Data" tab to update Airport data.

#### AMR – Facility Data

In order to edit airport data, you will need to click on the "Facility Data" tab as shown in red.

| E Project Summary      | CARLISLE MUNI (4M3)<br>View active NOTAMS [2] |                               |                              |              |                                  |                     | 4M3_2021_00076090<br>∷In Progress |
|------------------------|-----------------------------------------------|-------------------------------|------------------------------|--------------|----------------------------------|---------------------|-----------------------------------|
| Security Data          | General Information                           | Runways / Helipads            | Contraction and the services | & Facilities | Based Aircraft & Operations      | Remarks             | -                                 |
|                        | General Information                           |                               |                              |              | Manager Information              |                     |                                   |
|                        | 1. Associated City <b>0</b>                   | CARLISLE                      |                              |              | 14. Manager Name 0               | LARRY PASLEY        |                                   |
|                        | 2. Airport Name 🕚                             | CARLISLE MUN                  | 11                           |              | 15. Address 1 🕚                  | PO BOX 450          | 5 🗭                               |
|                        | 3. CBD to Airport (NM) <b>O</b>               | 2                             | North East                   | ÷ 📮          | Address 2                        | CARLISLE ROAD       |                                   |
|                        | 4. State 🕚                                    | AR                            |                              |              | City                             | CARLISLE            |                                   |
|                        | 5. County 🕚                                   | LONOKE                        |                              |              | State / Zip                      | AR \$ 72024         |                                   |
|                        | 6. Region / ADO 🕚                             | ASW                           | <b>≑</b> AOK                 | ¢            | 16. Phone Number 🕚               | 870-552-5225        | -                                 |
|                        | 7. Sectional Aeronautical Chart 🕚             | MEMPHIS                       |                              |              | Email                            |                     |                                   |
| S Back To Project List | Airport Internet Address                      |                               |                              |              | Attendance Schedule              |                     |                                   |
|                        |                                               | LINKS TO 3RD PAR              | TY SITES WILL BE REMOVED.    |              | 17. Attendance Schedule <b>0</b> |                     | Add                               |
|                        | Owner Information                             |                               |                              |              | Months Days                      | Hours               | Action                            |
|                        | 10. Ownership 🕚                               | PU-Publicly Own               | ned                          | ÷ 🗭          |                                  |                     | <b>—</b>                          |
|                        |                                               | Documents                     |                              |              |                                  |                     |                                   |
|                        | 11. Owner Name 🛛                              | CITY OF CARLI<br>Owner Change | Documents                    | -            | Airport Geography                |                     |                                   |
|                        | 12. Address 1 🚺                               | P.O. BOX 49                   | Boodineins                   |              | 18. Use <b>0</b>                 | Public              | ÷ 🗭                               |
|                        |                                               |                               |                              | -            | 19. Latitude D / M / S / Hem O   | 34-48-29.6N         |                                   |
|                        | Save Changes Error Check                      |                               |                              |              |                                  | S Terminate Project |                                   |

#### AMR – Facility Data

The Facility Data page displays the General Information, Runways/Helipads, Services & Facilities, Based Aircrafts and Remarks tabs as shown in red.

|       | Project Summary        | CARLISLE MUNI (4M3)               |                                          |                 |                                  |                   | 4M3_2021_00076090<br>∴In Progress |
|-------|------------------------|-----------------------------------|------------------------------------------|-----------------|----------------------------------|-------------------|-----------------------------------|
|       | Facility Data          | General Information A             | Runways / Helipads 💠 🕸 Servic            | es & Facilities | Heat Aircraft & Operations       | Remarks           | In Progress                       |
| 0     |                        | General Information               |                                          |                 | Manager Information              |                   |                                   |
|       |                        | 1. Associated City <b>0</b>       | CARLISLE                                 |                 | 14. Manager Name 0               | LARRY PASLEY      | -                                 |
|       |                        | 2. Airport Name                   | CARLISLE MUNI                            |                 | 15. Address 1 🕚                  | PO BOX 450        | 5 🗭                               |
|       |                        | 3. CBD to Airport (NM) <b>0</b>   | 2 North East                             | ÷ 🗭             | Address 2                        | CARLISLE ROAD     |                                   |
|       |                        | 4. State 🕚                        | AR                                       |                 | City                             | CARLISLE          |                                   |
| da    |                        | 5. County 🕚                       | LONOKE                                   |                 | State / Zip                      | AR 🗢 72024        |                                   |
| ds,   |                        | 6. Region / ADO 🕚                 | ASW ¢ AOK                                | \$              | 16. Phone Number 🕚               | 870-552-5225      | -                                 |
|       |                        | 7. Sectional Aeronautical Chart 🕚 | MEMPHIS                                  |                 | Email                            |                   |                                   |
| cies, | S Back To Project List | Airport Internet Address          | LINKS TO 3RD PARTY SITES WILL BE REMOVED |                 | Attendance Schedule              |                   |                                   |
| nd    |                        | Owner Information                 |                                          |                 | 17. Attendance Schedule <b>0</b> |                   | E Add                             |
|       |                        |                                   |                                          |                 | Months Days                      | Hours             | Action                            |
|       |                        | 10. Ownership 🕚                   | PU-Publicly Owned Documents              | ÷ <b>F</b>      | UNATNDD                          |                   | <b>P</b>                          |
|       |                        | 11. Owner Name                    | CITY OF CARLISLE                         |                 | Airport Geography                |                   |                                   |
|       |                        |                                   | Owner Change Documents                   |                 | 18. Use 🕚                        | Public            | ÷ 📭                               |
|       |                        | 12. Address 1 0                   | P.O. BOX 49                              | •               | 19. Latitude D / M / S / Hem 🜒   | 34-48-29.6N       |                                   |
|       |                        | Save Changes                      |                                          |                 |                                  | Terminate Project | Submit Changes                    |

#### AMR – General Information Tab

The General Information Page displays Airport Master Record data elements 1-26.

On this page you can select the "**NOTAMS**" link to view active NOTAMS for the selected airport.